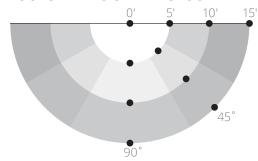

#### FOOTCANDLES ON THE GROUND \_\_

| 12' Mtg Height | 14' Mtg Height |
|----------------|----------------|
|                |                |

|         | 90°  | 45°  |   |      | 90°  | 45°  |
|---------|------|------|---|------|------|------|
| 0′      | 14.7 | 14.7 | - | 0′   | 10.6 | 10.6 |
| 5′      | 14.8 | 12.5 |   | 5′   | 11.1 | 9.7  |
| 10′     | 8.3  | 6.8  |   | 10′  | 7.3  | 6.1  |
| 15'     | 4.3  | 3.3  | • | 15'  | 4.3  | 3.4  |
| Average |      | 8.4  |   | Aver | age  | 6.9  |