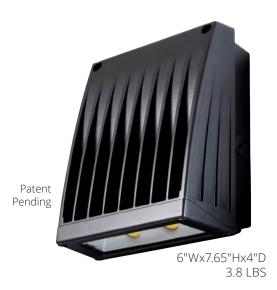

# 40 Watt LED SlimPak Pro

Slim Low Profile Design

- Attractive Architectural Styling
- Quick and Easy Mounting
- Bottom Hinged to Prevent Leakage

4,047 **LUMENS** 

40 **WATTS** 4

106 **LPW** \$\frac{4}{3}

75 **CRI** (+)

4500K **cct** 🐧

0-10V **DIMMING** 

REC MNT HT 12 FT to 14 FT

ORDERING INFORMATION

| CATALOG # | DESCRIPTION         | CCT   | REPLACES UP TO | VOLTS   |
|-----------|---------------------|-------|----------------|---------|
| WSPS40LED | 40W LED SlimPak Pro | 4500K | 175W MH        | 120-277 |