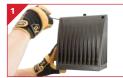

### **QUICK & EASY INSTALLATION**

Unscrew door with Phillips screw driver.

Using the leveling bubble in the wall mounting box, level the fixture & attach to wall.

Secure door to back box with hinge. Complete wiring. Tighten door with screws.