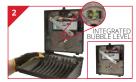

### **QUICK & EASY INSTALLATION**

Unscrew door with Phillips screw driver.

Using the leveling bubble in the wall mounting box, level the fixture & attach to wall.

Secure door to back box with hinge. Complete wiring. Tighten door with screws.