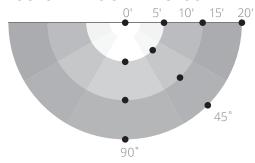

#### FOOTCANDLES ON THE GROUND

| 8' Mtg Height |      |      | 10' N | 10' Mtg Height |      |  |
|---------------|------|------|-------|----------------|------|--|
|               | 90°  | 45°  |       | 90°            | 45°  |  |
| 0′            | 19.2 | 19.2 | 0′    | 12.0           | 12.0 |  |
| 5'            | 15.7 | 11.8 | 5′    | 11.2           | 9.1  |  |
| 10′           | 5.0  | 3.8  | 10'   | 5.0            | 4.0  |  |
| 15'           | 1.4  | 1.3  | 15'   | 2.1            | 1.7  |  |
| Average       |      | 7.5  | Aver  | Average 6      |      |  |