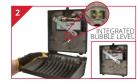

# **QUICK & EASY INSTALLATION**

Unscrew door with Phillips screw driver.

Using the leveling bubble in the wall mounting box, level the fixture & attach to wall.

Secure door to back box with hinge. Complete wiring. Tighten door with screws.