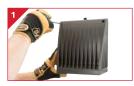

# **QUICK & EASY INSTALLATION**

Unscrew door with Phillips screw driver.

Using the leveling bubble in the wall mounting box, level the fixture & attach to wall.

Secure door to back box with hinge. Complete wiring. Tighten door with screws.