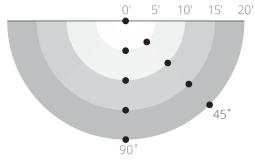

#### FOOTCANDLES ON THE GROUND .

| 16' Mtg Height     |      |      | 18' Mtg Height |      |      |      |
|--------------------|------|------|----------------|------|------|------|
|                    | 90°  | 45°  |                |      | 90°  | 45°  |
| 0'                 | 14.0 | 14.0 |                | 0′   | 11.1 | 11.1 |
| 5′                 | 13.1 | 12.5 |                | 5′   | 10.6 | 10.2 |
| 10'                | 8.7  | 8.5  |                | 10′  | 7.7  | 7.5  |
| 15'                | 5.3  | 5.1  |                | 15'  | 5.1  | 4.9  |
| 20'                | 3.1  | 3.1  |                | 20'  | 3.2  | 3.1  |
| Average <b>7.9</b> |      |      |                | Aver | age  | 6.9  |