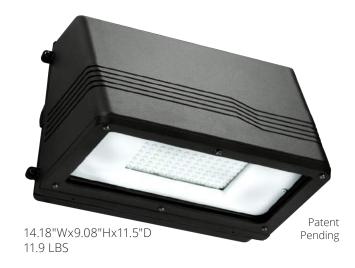

# WLMFC64LED

## 64 Watt LED Full Cut-Off Wall Light

**♦** 64 **WATTS**

\$\frac{1}{2}\$ 132 **LPW** 

⊕ 82 **CRI** 

**4500K CCT** 

0-10V **DIMMING** 

REC MNT HT
16 FT to 18 FT

- Eliminates Glare & Offensive Light
- · Less Wasted Light
- More Footcandles on the Ground

#### ORDERING INFORMATION

| CATALOG #  | DESCRIPTION                     | CCT   | REPLACES UP TO | VOLTS   |
|------------|---------------------------------|-------|----------------|---------|
| WLMFC64LED | 64W LED Full Cut-Off Wall Light | 4500K | 400W MH        | 120-277 |