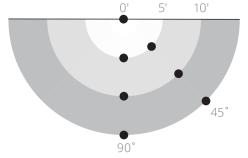

#### FOOTCANDLES ON THE GROUND \_\_\_\_

| 12' Mtg Height     |      |      | ,    | 14' Mtg Height |      |      |
|--------------------|------|------|------|----------------|------|------|
|                    | 90°  | 45°  |      |                | 90°  | 45°  |
| 0′                 | 16.3 | 16.3 | ·    | 0'             | 11.9 | 11.9 |
| 5′                 | 14.2 | 13.0 |      | 5′             | 10.9 | 10.1 |
| 10′                | 6.8  | 6.7  |      | 10′            | 6.2  | 6.1  |
| 15'                | 3.2  | 3.1  | •    | 15'            | 3.2  | 3.2  |
| Average <b>8.6</b> |      |      | Aver | age            | 7.1  |      |