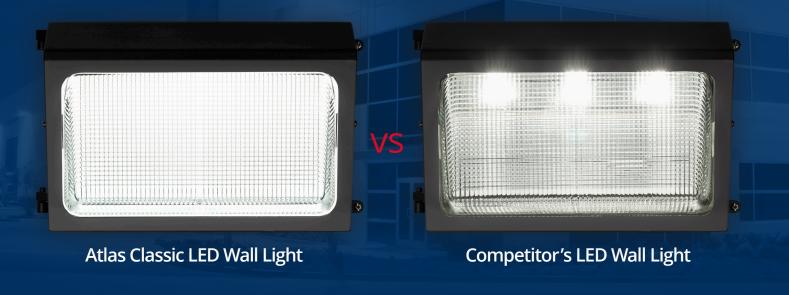

## It's okay to stare.

Our Classic LED Wall Lights are glare-free.

Our Classic LED Wall Lights utilize an innovative, proprietary design to eliminate glare and wasted light. A high-efficiency reflector directs the light forward and downward, resulting in smooth, uniform light exactly where you want it — on the ground, and not in your eyes.